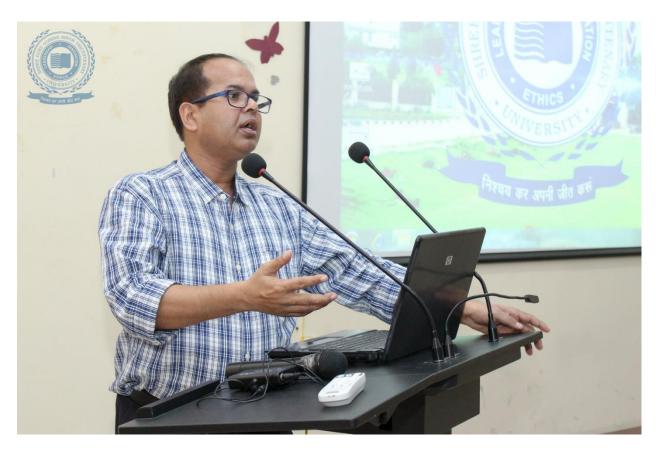

#### **Organizers:**

**Objective:** The objective of the program was to enlighten students about future trends in Psychology.

About the Speaker/Guest: Prof. (Dr) Azizuddin Khan

**Audience:** All students and faculty members

#### **Brief Report**:

Department of clinical psychology under the Faculty of Behavioural Sciences at SGT University conducted an expert lecture today on the topic "Future Trends in Psychology: An International Perspective". To deliver this talk, we had with us Prof. (Dr) Azizuddin Khan who is a distinguished researcher from IIT Bombay, Mumbai. He is PhD in Psychology from the Indian Institute of Technology, Kanpur. He has worked as a Researcher at the Department of Psychology, University of Jyvaskyla, Finland and as an Assistant Professor at T.A. Pai Management Institute, Manipal, Karnataka.